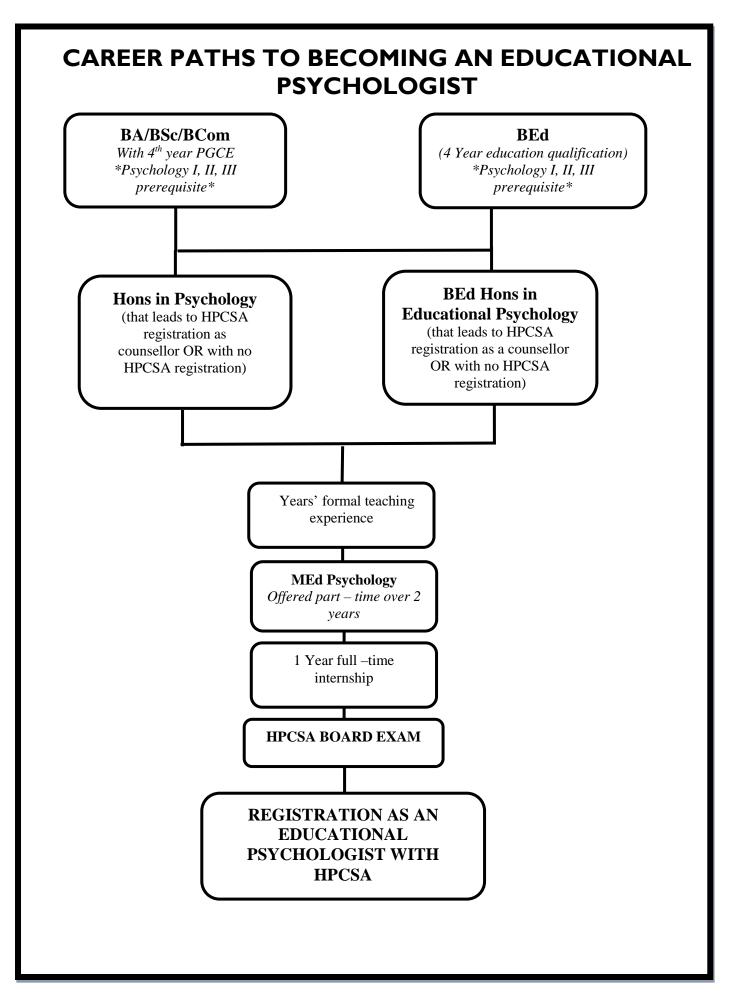

http://www.hpcsa.co.za/uploads/editor/UserFiles/downloads/psych/LIST\_OF\_ACCREDITED\_UNIVERSITIES\_IN\_ SA\_%202016.pdf)

For those students that are interested in ultimately becoming Educational Psychologists, the Department of Educational Psychology at SU offers a MEd (Psychology) programme. We have included a diagram below that suggests various pathways available at South African universities that allow you to meet the requirements to apply for the MEd (Psychology) programme in our faculty. It is important to note that those applicants who meet the admission criteria for the MEd (Psychology) programme, will be invited for a selection interview.